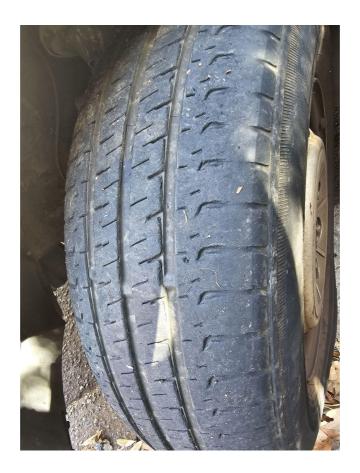

## **Notes**

At the next service or sooner: Differential service. Must! Fuel filter. Must!

Oil leaks everywhere, needs a good degrease.

The tyres are worn, the front left mainly.

The brake squeal is probably caused by the rear brake rotors.