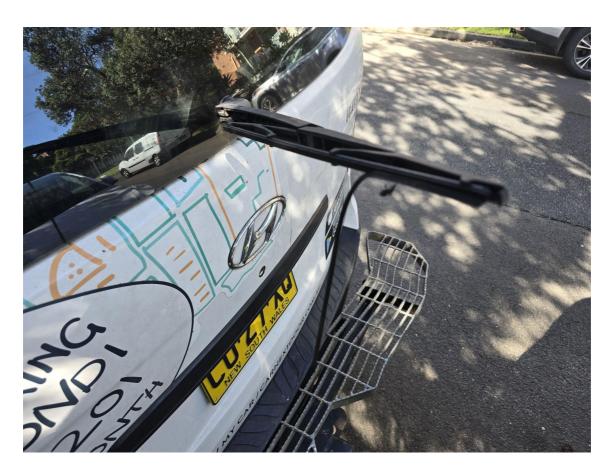

No noise when cold!

The front pads and rotors are new. They were done last year, including rear pads only.

Photo 4