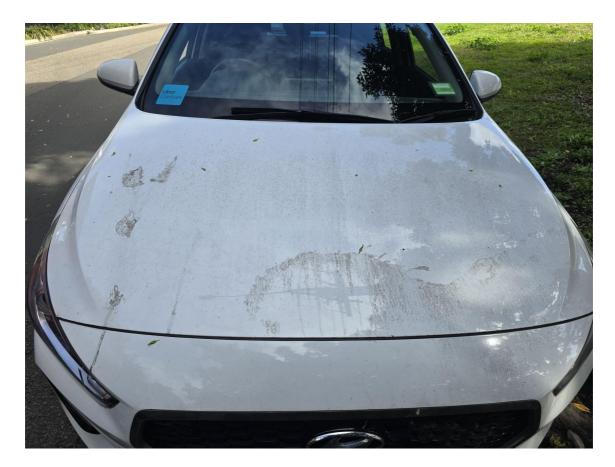

The high beam light works perfectly. For permanent on function you have to push the stalk forward.

The car is really dirty inside and out. (See images)

The antenna stalk is missing, and the boot release switch is broken.