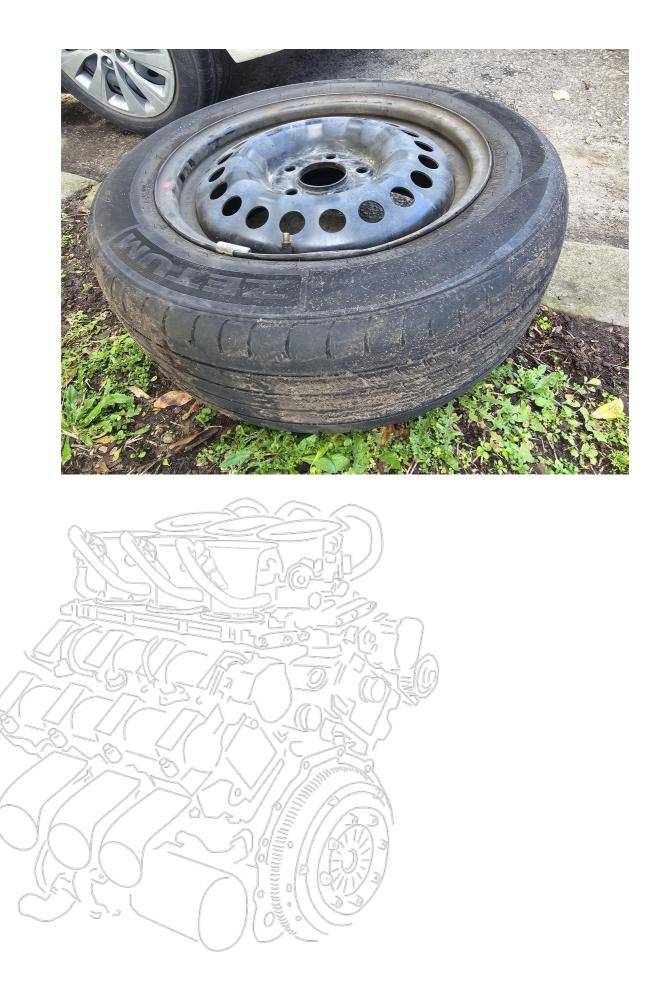

## Notes

At the next service or sooner: Coolant flush.

ive put the spare wheel back to the left front. (it's a new tyre fitted already) The left front wheel was the spare tyre and its bold. this explains the TPMS light and the vibration. If the vibration continues, than the 2 front tyres need balancing.