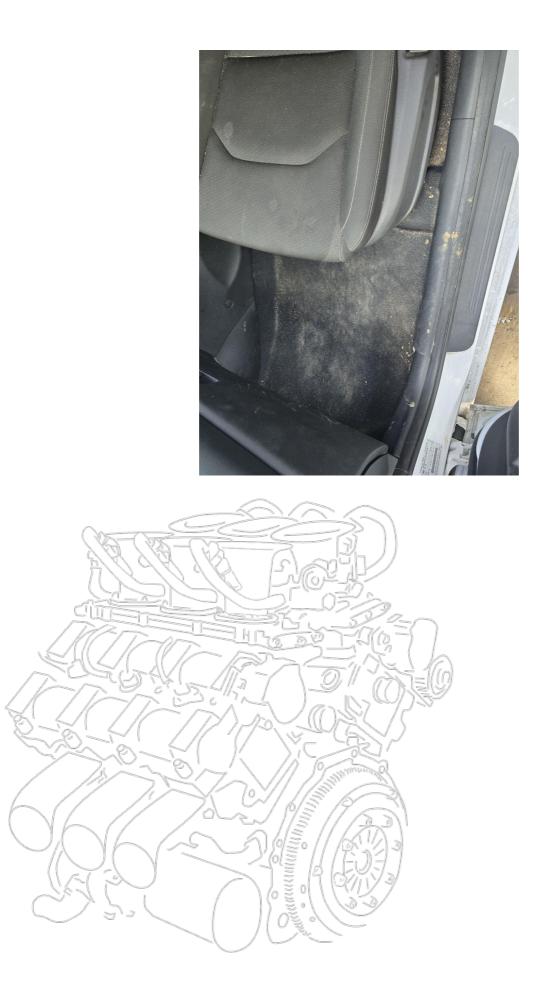

The high beam light works perfectly. For permanent on function you have to push the stalk forward.

The car is really dirty inside and out. (See images)

The antenna stalk is missing, and the boot release switch is broken.