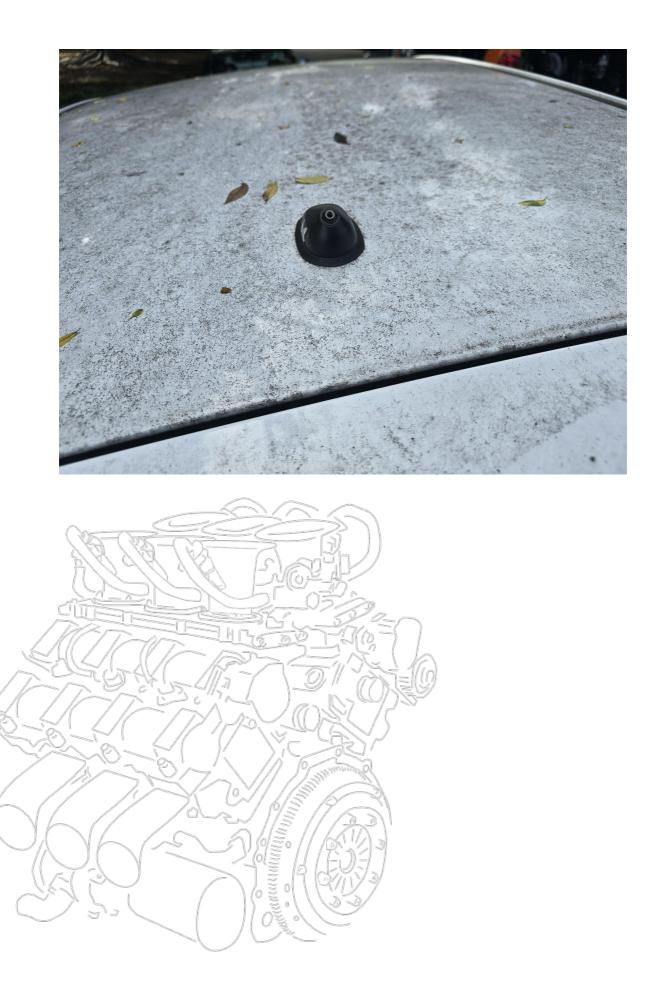

The high beam light works perfectly. For permanent on function you have to push the stalk forward.

The car is really dirty inside and out. (See images)

The antenna stalk is missing, and the boot release switch is broken.