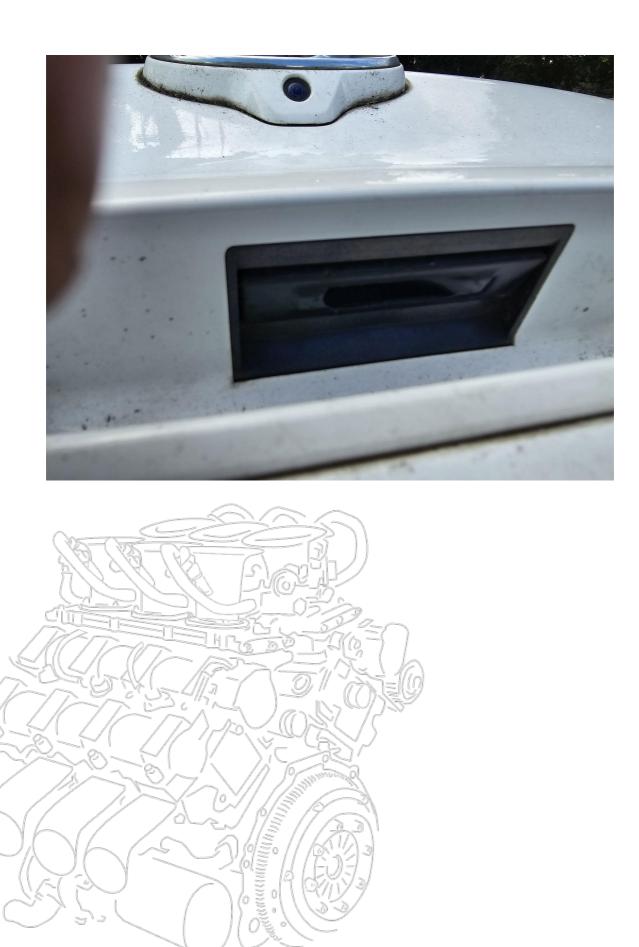

The high beam light works perfectly. For permanent on function you have to push the stalk forward.

The car is really dirty inside and out. (See images)

The antenna stalk is missing, and the boot release switch is broken.