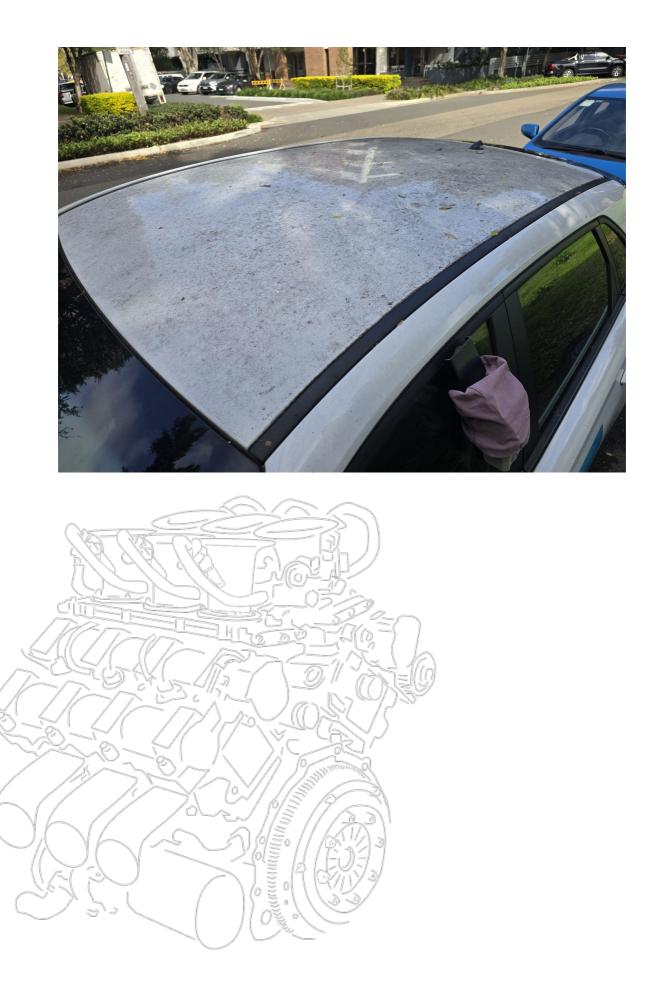

The high beam light works perfectly. For permanent on function you have to push the stalk forward.

The car is really dirty inside and out. (See images)

The antenna stalk is missing, and the boot release switch is broken.