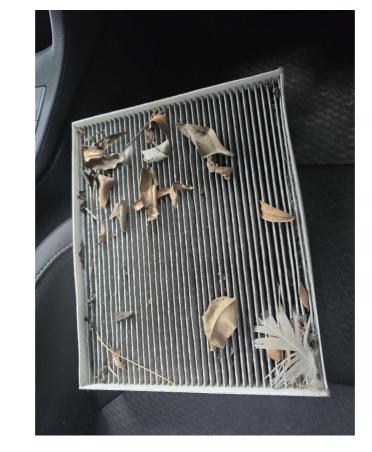

| Description                                                                   | Quantity | Rate     | Amount   |
|-------------------------------------------------------------------------------|----------|----------|----------|
| Engine oil flush, service overdue                                             | 1        | \$27.00  | \$27.00  |
| 5w30 Full syn engine oil                                                      | 4        | \$20.00  | \$80.00  |
| Oil filter                                                                    | 1        | \$22.00  | \$22.00  |
| Air filter element                                                            | 1        | \$42.00  | \$42.00  |
| Workshop consumables, solvents, sundries and waste oil disposal.              | 6 1      | \$15.00  | \$15.00  |
| Labour on service                                                             | 1        | \$118.18 | \$118.18 |
| -Check all the lights                                                         |          |          |          |
| -Clean the air filter, when can.                                              |          |          |          |
| -Check or top up fluids                                                       |          |          |          |
| -Adjustments where needed.                                                    |          |          |          |
| -Tighten bolts where needed.<br>-Check Tyre pressures.<br>-Visual inspection. |          |          |          |
| -Check Tyre pressures.                                                        |          |          |          |
| -Visual inspection.                                                           |          |          |          |
| -Test drive                                                                   |          |          |          |
| Cabin filter (supply and fit)                                                 | 1        | \$65.00  | \$65.00  |
| Cooling system flush and test                                                 | 1        | \$145.00 | \$145.00 |
| Envirotek fuel system treatment and cleaner, additive (petrol)                | 1        | \$30.00  | \$30.00  |