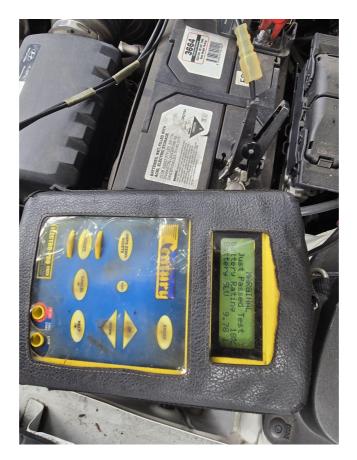

## Mobile Automotive Solutions PTY LTD - Tax Invoice APP4446 - 24/04/2024

| Description                                                                           | Quantity | Rate                         | Amount                          |
|---------------------------------------------------------------------------------------|----------|------------------------------|---------------------------------|
| Battery (supply and fit) XDIN66HMF                                                    | 1        | \$280.00                     | \$280.00                        |
| <b>ayment Details</b><br>obile Automotive Solutions PTY LTD<br>SB: 032159 ACC: 376786 |          | Subtotal<br>GST 10%<br>Total | \$824.18<br>\$82.42<br>\$906.60 |
|                                                                                       |          | PAID                         | \$0.00                          |
| ABN: 35168714029                                                                      | Balance  | e Due                        | \$906.60                        |